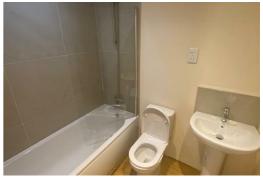

Step inside and you'll be welcomed to the open-plan living space where you'll have large windows for natural daylight – the perfect room for lounging around. The kitchen, positioned in the corner of the room, is fairly small but offers all the workspace and storage solutions you'll need. With integrated appliances you'll be all set-up and ready to go.