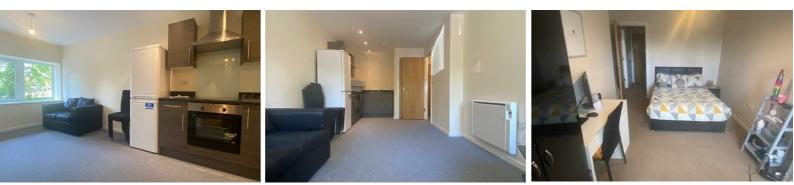

Step inside and you'll be welcomed to the open-plan living space where you'll have large windows for natural daylight – the perfect room for lounging around. The kitchen, positioned in the corner of the room, is fairly small but offers all the workspace and storage solutions you'll need. With integrated appliances you'll be all set-up and ready to go.